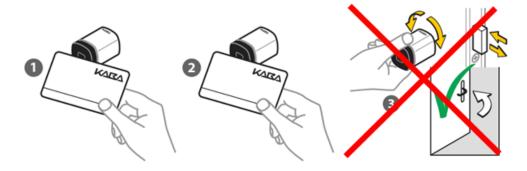

## Battery empty → please report immediately

Hold an authorised access card to the sensor, the cylinder will not flash and remains off. The mechatronic unit does not couple, the lock can no longer be opened or closed.