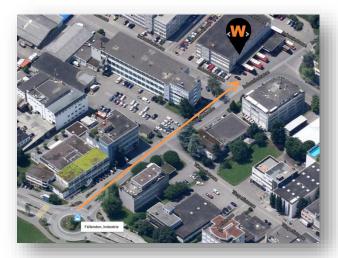

Take the exit "Gewerbezone Glattwis" at the traffic circle by the bus stop "Industrie Fällanden".

Visitor parking spaces are available in front of the packaging shop.

Storage units are located in the basement on the 1st and 2th floor.