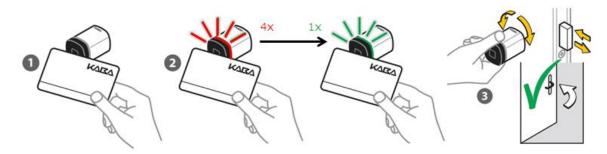

# Battery low → please report this as soon as possible

Hold an authorised access card to the sensor, the cylinder will flash 4 times red and 1time green. The mechatronic unit engages, the lock can still be opened or closed.