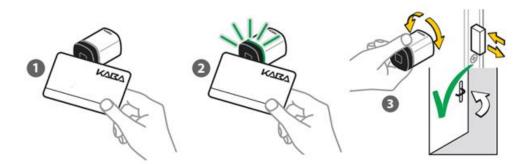

## **Battery full**

Hold an authorised\* access card to the sensor, the cylinder will flash green once. The mechatronic unit engages, the lock can be opened or closed.

\*If the card is not authorised, the cylinder flashes red 4 times and the knob turns idle.