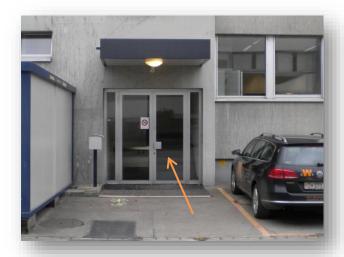

## **Specific location information**

- Under the rental contract, authorised persons can present a piece of official identification in our packaging shop in order to access the storage unit during opening hours.
- On request, the lessee can be issued with a key / access card for unlimited access. The key / card grants you direct access to the goods lift (via the ramp with lifting platform) and to the stairwell by the side/staff entrance. Please close all doors and gates and the goods lift behind you!
- Storage units 1 to 62 are located on the 1st floor and units 201 to 285 on the 2nd floor. Storage units 401 to 462 are located in the 1st basement.
- Motion sensors turn on the lights automatically in the corridors. The lights will turn off again automatically after a certain period (there are no light switches).
- · Running water and WCs are available in the stairwell.
- Deliveries can be made using ramp 3 (in front of the goods lift).
- Visitor parking spaces are available in front of the packaging shop
- Smoking is strictly prohibited on the premises of w. wiedmer ag!
- Please note that the area is to be left tidy and all equipment must be returned to its designated location. Please take any waste with you and dispose of it privately.

Take the stairs to the goods lift or the hydraulic ramp.

Via side/staff entrance...

you get into the stairwell and to the WCs.

The following note regarding digital cylinders only applies to storage boxes no. 401 - 462 in the basement: