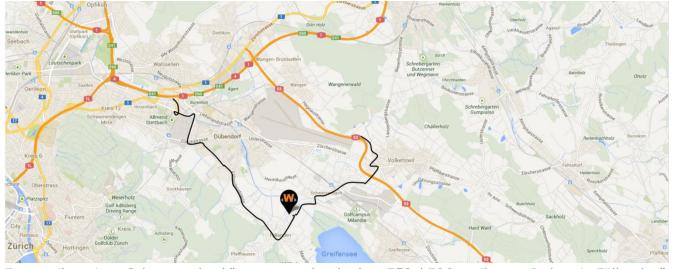

### How to reach us...

Interstate A4: Exit 65 Wallisellen > Dübendorf > Fällanden Interstate A53: Exit 3 Hegnau > Schwerzenbach > Fällanden

From rail station "Schwerzenbach" you can take the bus 753 / 786 until stop "Industrie Fällanden"

Take the exit "Gewerbezone Glattwis" at the traffic circle by the bus stop "Industrie Fällanden".

Visitor parking spaces are available in front of the packaging shop.

Storage units are located in the basement on the 1st and 2th floor.