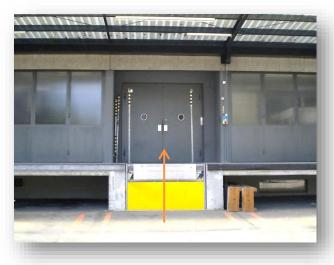

## **Specific location information**

- Under the rental contract, authorised persons can present a piece of official identification in our packaging shop in order to access the storage unit during opening hours.
- On request, the lessee can be issued with a key / access card for unlimited access. The key / card grants you direct access to the goods lift (via the ramp with lifting platform) and to the stairwell by the side/staff entrance. Please close all doors and gates and the goods lift behind you!
- Storage units 1 to 62 are located on the 1st floor and units 201 to 285 on the 2nd floor. Storage units 401 to 462 are located in the 1st basement.
- Motion sensors turn on the lights automatically in the corridors. The lights will turn off again automatically after a certain period (there are no light switches).
- · Running water and WCs are available in the stairwell.
- Deliveries can be made using ramp 3 (in front of the goods lift).
- Visitor parking spaces are available in front of the packaging shop
- Smoking is strictly prohibited on the premises of w. wiedmer ag!
- Please note that the area is to be left tidy and all equipment must be returned to its designated location. Please take any waste with you and dispose of it privately.

Take the stairs to the goods lift or the hydraulic ramp.

Via side/staff entrance...

you get into the stairwell and to the WCs.

The following note regarding digital cylinders only applies to storage boxes no. 401 - 462 in the basement: