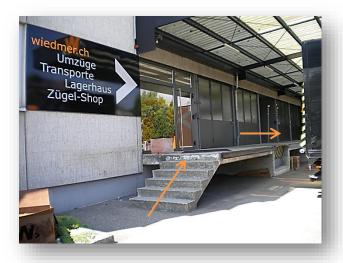

## **Specific location information**

- Under the rental contract, authorised persons can present a piece of official identification in our packaging shop in order to access the storage unit during opening hours.
- On request, the lessee can be issued with a key / access card for unlimited access. The key / card grants you direct access to the goods lift (via the ramp with lifting platform) and to the stairwell by the side/staff entrance. Please close all doors and gates and the goods lift behind you!
- Storage units 1 to 62 are located on the 1st floor and units 201 to 285 on the 2nd floor. Storage units 401 to 462 are located in the 1st basement.
- Motion sensors turn on the lights automatically in the corridors. The lights will turn off again automatically after a certain period (there are no light switches).
- · Running water and WCs are available in the stairwell.
- Deliveries can be made using ramp 3 (in front of the goods lift).
- Visitor parking spaces are available in front of the packaging shop
- Smoking is strictly prohibited on the premises of w. wiedmer ag!
- Please note that the area is to be left tidy and all equipment must be returned to its designated location. Please take any waste with you and dispose of it privately.

Take the exit "Gewerbezone Glattwis" at the traffic circle by the bus stop "Industrie Fällanden".

Visitor parking spaces are available in front of the packaging shop.

Storage units are located in the basement on the 1st and 2th floor.

Take the stairs to the goods lift or the hydraulic ramp.

Via side/staff entrance...

you get into the stairwell and to the WCs.

The following note regarding digital cylinders only applies to storage boxes no. 401 - 462 in the basement: