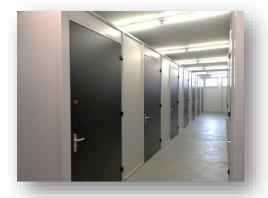

## **Specific location information**

- Under the rental contract, authorised persons can present a piece of official identification in our packaging shop in order to access the storage unit during opening hours.
- On request, the lessee can be issued with a key / access card for unlimited access. The key / card grants you direct access to the goods lift (via the ramp with lifting platform) and to the stairwell by the side/staff entrance. Please close all doors and gates and the goods lift behind you!
- Storage units 1 to 62 are located on the 1st floor and units 201 to 285 on the 2nd floor. Storage units 401 to 462 are located in the 1st basement.
- Motion sensors turn on the lights automatically in the corridors. The lights will turn off again automatically after a certain period (there are no light switches).
- · Running water and WCs are available in the stairwell.
- Deliveries can be made using ramp 3 (in front of the goods lift).
- Visitor parking spaces are available in front of the packaging shop
- Smoking is strictly prohibited on the premises of w. wiedmer ag!
- Please note that the area is to be left tidy and all equipment must be returned to its designated location. Please take any waste with you and dispose of it privately.