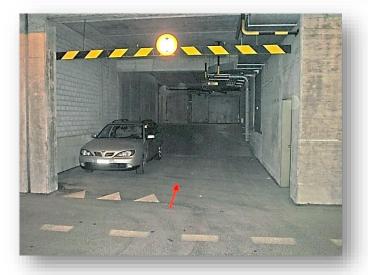

The Chimlimärt shopping centre is situated opposite the rail station Schwerzenbach.

Take the driveway on the left side of the building. Please note the maximum access height of 3.50 m.

Take the first right to get to the entrance of the storage area. Maximum access height: 2.75 m.