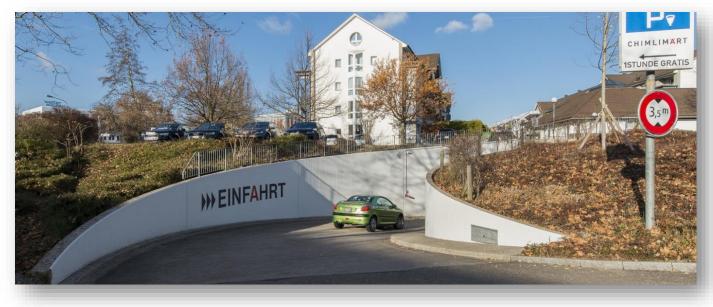

The Chimlimärt shopping centre is situated opposite the rail station Schwerzenbach.

Take the driveway on the left side of the building. Please note the maximum access height of 3.50 m.

Take the first right to get to the entrance of the storage area. Maximum access height: 2.75 m.