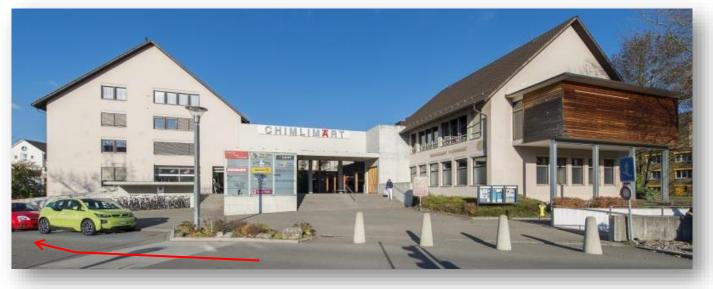

The Chimlimärt shopping centre is situated opposite the rail station Schwerzenbach.

Take the driveway on the left side of the building. Please note the maximum access height of 3.50 m.

Take the first right to get to the entrance of the storage area. Maximum access height: 2.75 m.