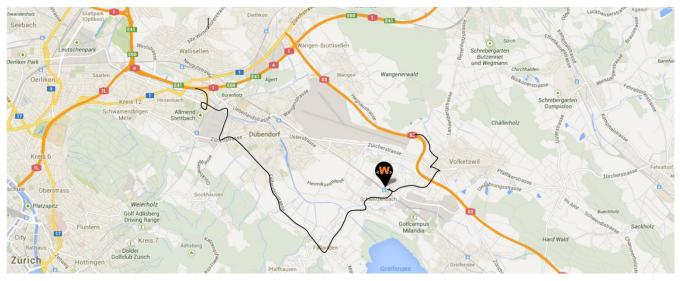

## How to reach us...

Interstate A4: Exit 65 Wallisellen > Dübendorf > Fällanden > Schwerzenbach Interstate A53: Exit 3 Hegnau > Schwerzenbach

Train S9 / S14 oder bus 720 / 721 / 725 / 726 / 753 to rail station "Schwerzenbach"